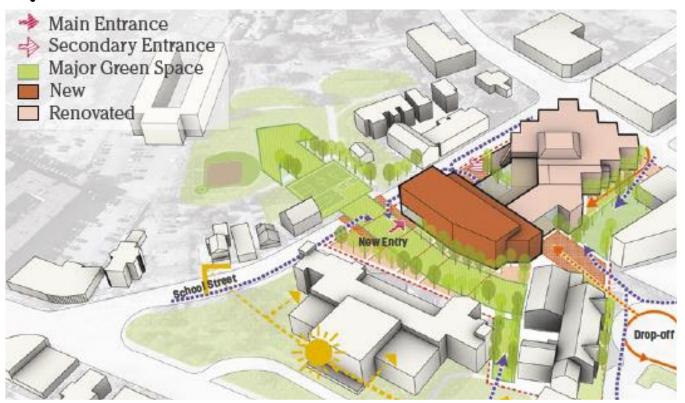

DRAFT Preliminary Concept Massing Study from MDS/Sasaki Proposal

The Design Team introduced themselves to the Pierce School Building Committee (SBC) on 01/28/21 to kick off the Feasibility Study. During the meeting, the Feasibility Study schedule was discussed, with a focus on the project milestones and the MDS/Sasaki work plan. The team also had a more in-depth discussion to explore some initial concepts and overarching ideas about the site. The SBC provided valuable initial feedback on how the site functions, what works well, and what could use improvement. This conversation will continue throughout Feasibility, but the kickoff meeting with the SBC was an indicator that the SBC members are very knowledgeable about and in tune with the functions and daily happenings of the campus.

See attached Preliminary Project Schedule for more information.

DRAFT Preliminary Concept Massing Study from MDS/Sasaki Proposal