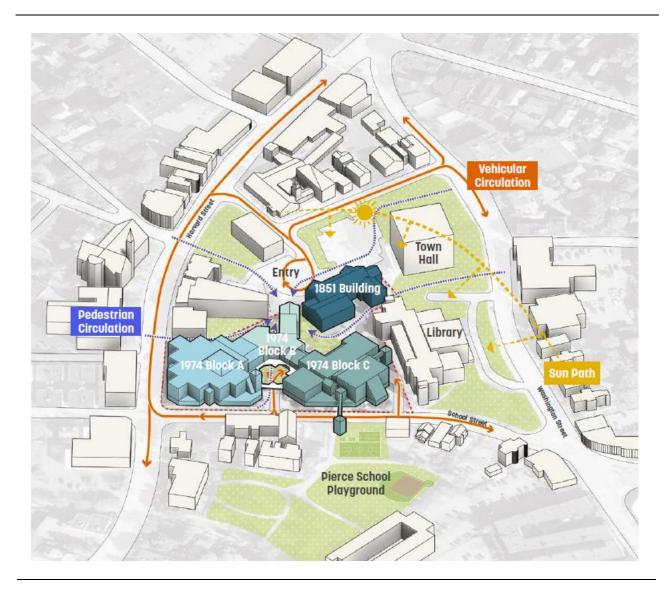

DRAFT Preliminary Concept Massing Study from MDS/Sasaki Proposal

The Design Team introduced themselves to the Pierce School Building Committee (SBC) on 01/28/21 to kick off the Feasibility Study. During the meeting, the Feasibility Study schedule was discussed, with a focus on the project milestones and the MDS/Sasaki work plan. The team also had a more in-depth discussion to explore some initial concepts and overarching ideas about the site. The SBC provided valuable initial feedback on how the site functions, what works well, and what could use improvement. This conversation will continue throughout Feasibility, but the kickoff meeting with the SBC was an indicator that the SBC members are very knowledgeable about and in tune with the functions and daily happenings of the campus.

DRAFT Preliminary Concept Massing Study from MDS/Sasaki Proposal