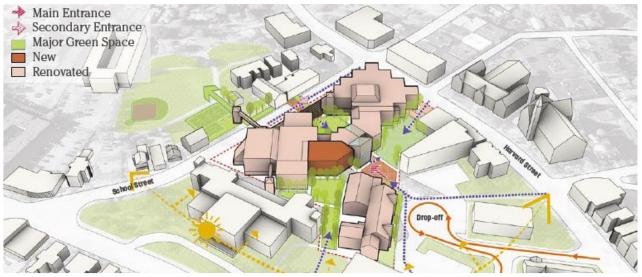

DRAFT Preliminary Concept Massing Study from MDS/Sasaki Proposal

The Design Team introduced themselves to the Pierce School Building Committee (SBC) on 01/28/21 to kick off the Feasibility Study. During the meeting, the Feasibility Study schedule was discussed, with a focus on the project milestones and the MDS/Sasaki work plan. The team also had a more in-depth discussion to explore some initial concepts and overarching ideas about the site. The SBC provided valuable initial feedback on how the site functions, what works well, and what could use improvement. This conversation will continue throughout Feasibility, but the kickoff meeting with the SBC was an indicator that the SBC members are very knowledgeable about and in tune with the functions and daily happenings of the campus.

See attached Preliminary Project Schedule for more information.

DRAFT Preliminary Concept Massing Study from MDS/Sasaki Proposal