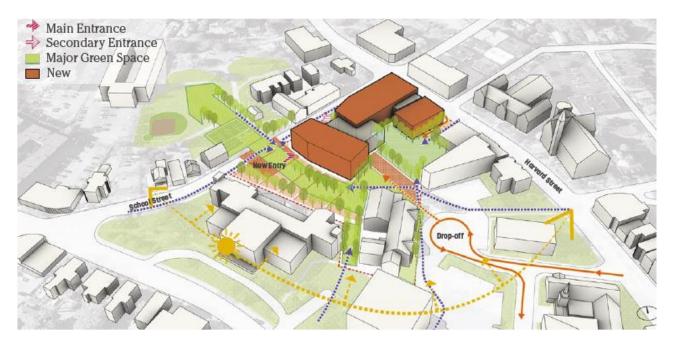

DRAFT Preliminary Concept Massing Study from MDS/Sasaki Proposal

The Design Team introduced themselves to the Pierce School Building Committee (SBC) on 01/28/21 to kick off the Feasibility Study. During the meeting, the Feasibility Study schedule was discussed, with a focus on the project milestones and the MDS/Sasaki work plan. The team also had a more in-depth discussion to explore some initial concepts and overarching ideas about the site. The SBC provided valuable initial feedback on how the site functions, what works well, and what could use improvement. This conversation will continue throughout Feasibility, but the kickoff meeting with the SBC was an indicator that the SBC members are very knowledgeable about and in tune with the functions and daily happenings of the campus.

See attached Preliminary Project Schedule for more information.

DRAFT Preliminary Concept Massing Study from MDS/Sasaki Proposal